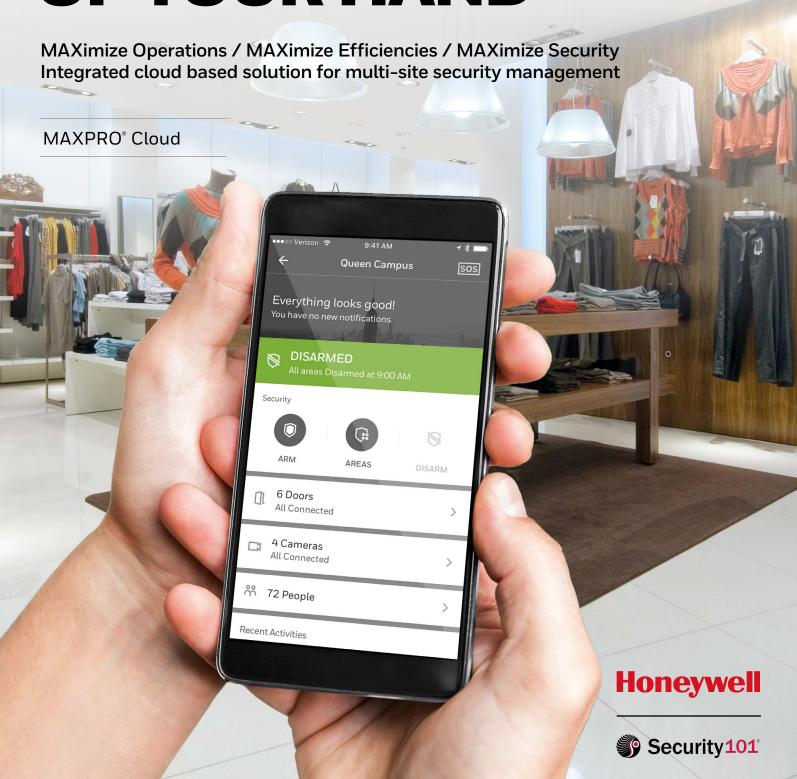

### Where Smart Security Meets Business Insight

- MAXPRO® Cloud is a Honeywell cloud based integrated connected building platform designed for small-to-medium business customers. It delivers real-time access control, video surveillance, and intrusion detection to any mobile device connecting customers to their buildings and enabling a user to make informed business decisions. Anytime. Anywhere.
- It's more than just a security system, MAXPRO® Cloud is a dynamic business tool that provides actionable insights you can use to improve operational efficiency and drive down costs by providing a fully integrated security solution.

Dashboard

My Sites

**Live Controls** 

Viewer

People

Configure, manage and monitor multi-site locations

Manage users, credentials and permission groups across multi-site installs

Improved multi-site visibility, awareness and security in one integrated solution

Remote multi-site facility management and operation (Lock, unlock / arm disarm)