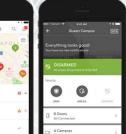

Dashboard

My Sites

**Live Controls** 

Viewer

People

Configure, manage and monitor multi-site locations

Manage users, credentials and permission groups across multi-site installs

Improved multi-site visibility, awareness and security in one integrated solution

Remote multi-site facility management and operation (Lock, unlock / arm disarm)