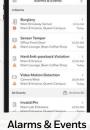

#### **IMPROVED SAFETY & SECURITY**

- · Reduce false alarm costs
- Reduce internal shrinkage by 50%
- · Reduce time to identify an incident