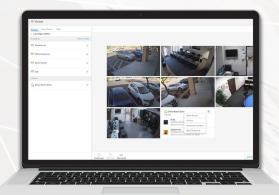

Dashboard

My Sites

**Live Controls** 

Viewer

People

Configure, manage and monitor multi-site locations

Manage users, credentials and permission groups across multi-site installs

Improved multi-site visibility, awareness and security in one integrated solution